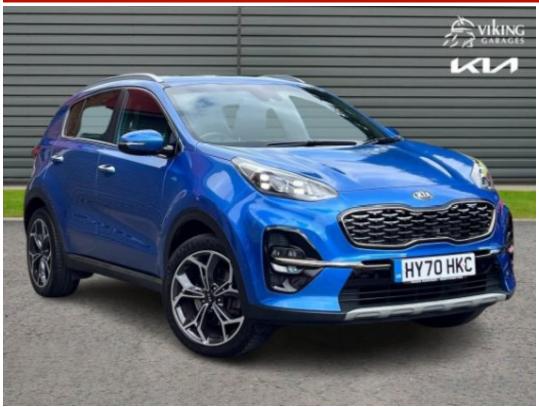

## 2020(71) Kia Sportage CRDI GT-LINE ISG MHEV 5-Door

£17,491

**Engine:** Petrol

Hybrid **Body:** Estate 6-Speed **Gearbox:** Capacity: 1598cc **Colour:** Blue Mileage: 29,610 CO<sup>2</sup>: 152g/km MPG: 48.7mpg Top Speed: 112mph